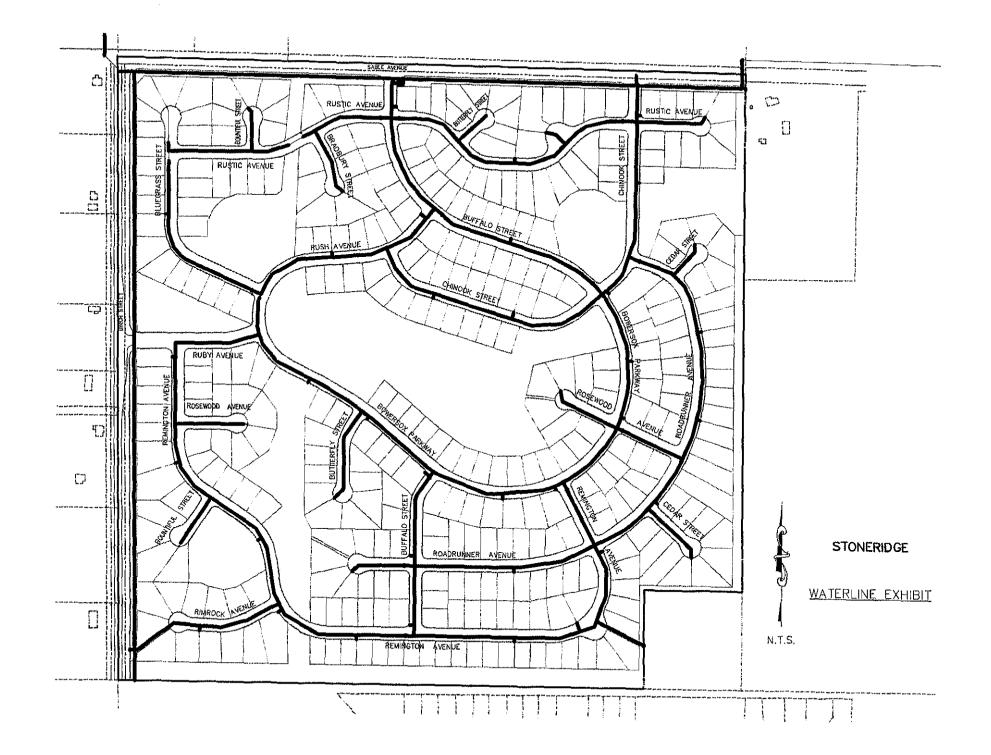

The property within the District will receive water service from the Town. The District may finance water system improvements and facilities located within the boundaries of the District. However, the water systems improvements within the District shall be dedicated and conveyed to and owned by the Town or the Central Weld County Water District upon Town or Central Weld County Water District acceptance and completion of the District's warranty obligations. All water rights for water service to the property shall be owned by the Town; the District shall not purchase, own, manage, adjudicate or develop any water rights or water resources.

A map showing the location of the public improvements to be financed by the District is attached hereto as **Exhibit F**. All water improvements are anticipated to be constructed within street right-of-way, unless otherwise required by the Iown. The District shall be authorized to finance, acquire, design, construct and install those types of public improvements and facilities which are authorized under this Article IV and which are generally shown on **Exhibit F**, subject to the specific final design and approval thereof by the Iown. Phasing of construction shall be determined by the District to meet the needs of the residents and taxpayers within its boundaries; provided, however, that improvements shall be installed in compliance with any phasing plan approved for the Stoneridge development at the request of the Developer