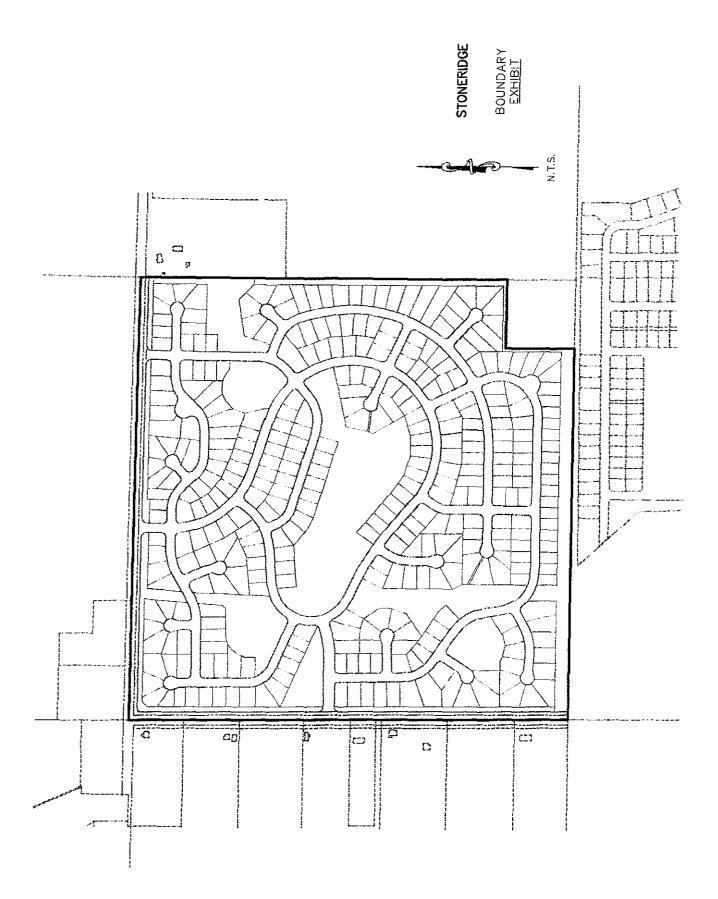

## EXHIBIT B

Boundary Map

#### III. BOUNDARIES, POPULATION & VALUATION

The District consists of approximately one hundred fifty-eight (158) acres located entirely within the boundaries of the Iown, as more particularly set forth in the legal description attached hereto as **Exhibit A** and as shown on the boundary map, attached hereto as **Exhibit B**, and the vicinity map, attached hereto as **Exhibit C** The petitioner, also the Developer of the District property, has received the consents of the property owners to the formation of this District, which consents, for the owners of all property to be located within the District, are attached hereto as **Exhibit D** and incorporated herein by this reference