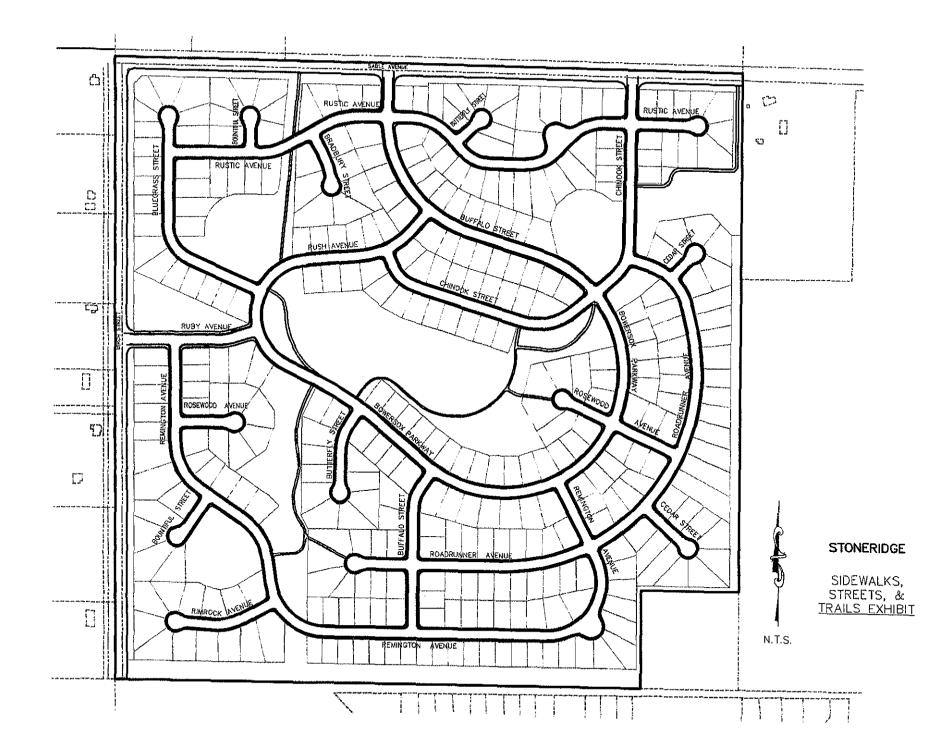

A map showing the location of the public improvements to be financed by the District is attached hereto as **Exhibit F**. All water improvements are anticipated to be constructed within street right-of-way, unless otherwise required by the Iown. The District shall be authorized to finance, acquire, design, construct and install those types of public improvements and facilities which are authorized under this Article IV and which are generally shown on **Exhibit F**, subject to the specific final design and approval thereof by the Iown. Phasing of construction shall be determined by the District to meet the needs of the residents and taxpayers within its boundaries; provided, however, that improvements shall be installed in compliance with any phasing plan approved for the Stoneridge development at the request of the Developer